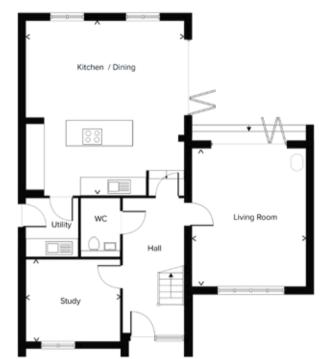

\*Images from completed MMH developments

\*The log-burner is an optional extra

Ground floor

| Ordana noor |               |
|-------------|---------------|
|             |               |
|             | 4.23m x 4.68m |
|             | 4.09m × 2.76m |
| Garage      |               |

### First Floor

| Master Bedroom | 4.23m x 2.98m |  |
|----------------|---------------|--|
| Bedroom 2      | 4.14m x 2.99m |  |
| Bedroom 3      | 2.80m x 3.82m |  |
| Bedroom 4      |               |  |
|                |               |  |