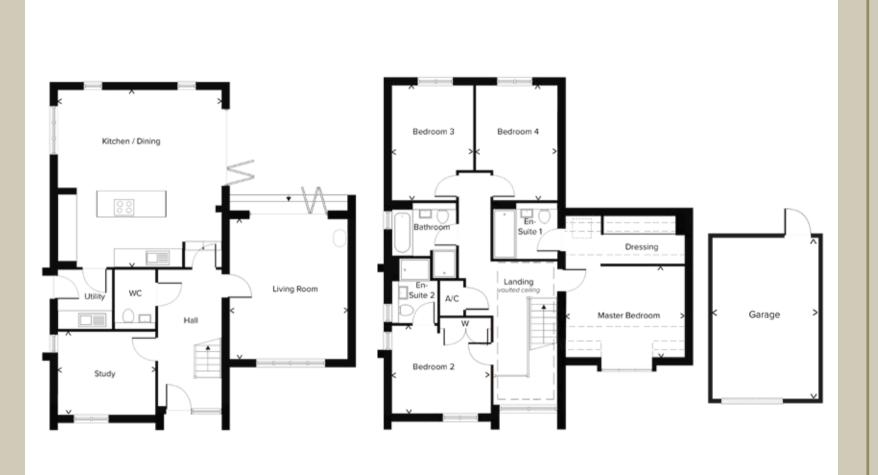

Kitchen / Dinin Living Study x 5.26m x 4.79m

4.15m x 4.79m 3.00m x 2.20m 2.93m x 5.18m

### First Floor

 Master Bedroom
 4.15m x 3.10m

 Bedroom 2
 3.36m x 3.02m

 Bedroom 3
 2.80m x 3.83m

 Bedroom 4
 4.06m x 3.02m

13'6" × 10'2" 11'0" × 9'9" 9'2" × 12'6"