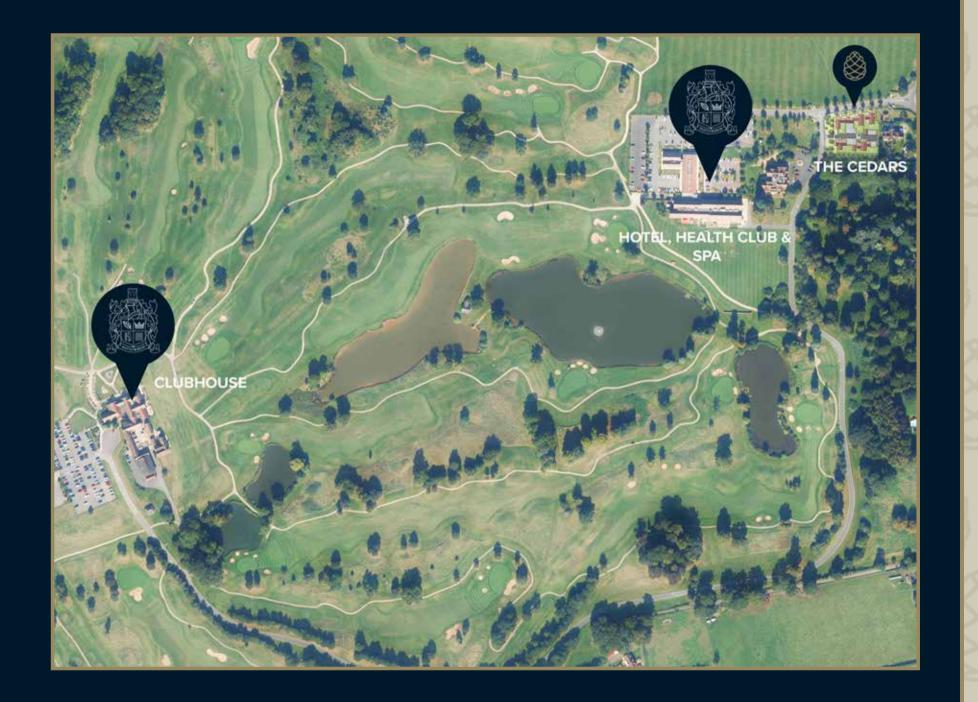

# EXCLUSIVE LIFESTYLE

within Warwickshire,

The Cedars is just
footsteps away from the
premier Warwickshire
Golf Club. This ideal
location offers stunning
surroundings and
welcomes you into an
exclusive lifestyle.