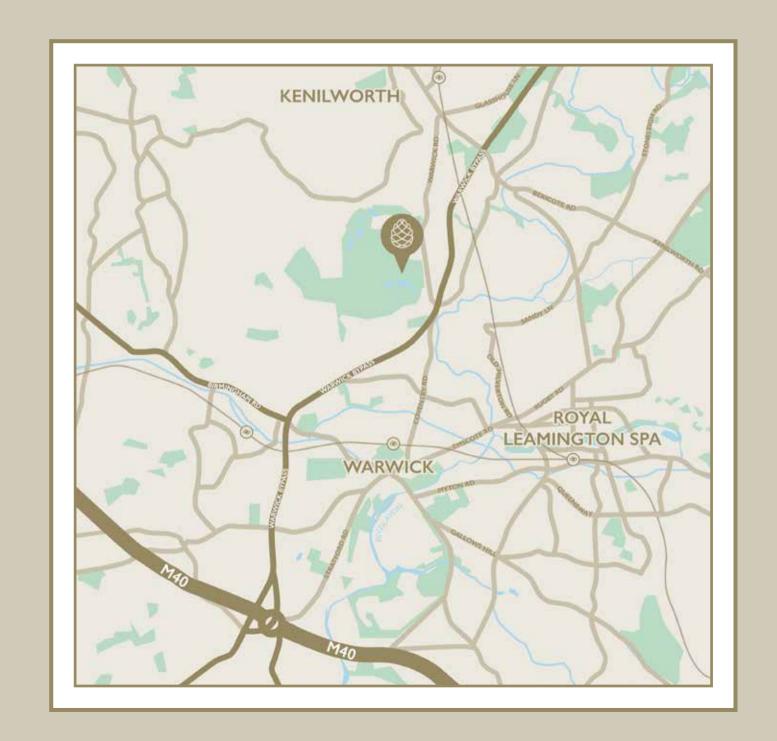

# EXCLUSIVE LIFESTYLE

within Warwickshire,

The Cedars is just
footsteps away from the
premier Warwickshire
Golf Club. This ideal
location offers stunning
surroundings and
welcomes you into an
exclusive lifestyle.

# PRIME LOCATION

| 1110 | 108 | Durner | 10 | un | optiv | J110 |
|------|-----|--------|----|----|-------|------|
|      |     |        |    |    |       |      |

| Ground floor |               |  | First Floor    |               |  |  |
|--------------|---------------|--|----------------|---------------|--|--|
|              | 5.81m x 6.39m |  | Master Bedroom |               |  |  |
|              |               |  | Bedroom 2      |               |  |  |
|              |               |  | Bedroom 3      | 2.85m x 4.12m |  |  |
|              | 3.94m x 6.08m |  | Bedroom 4      | 2.85m x 4.12m |  |  |