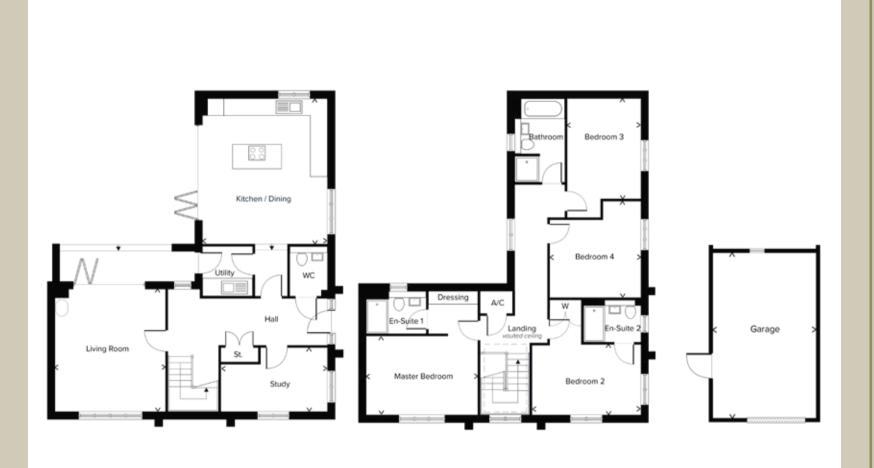

\*Images from completed MMH developments

\*The log-burner is an optional extra

Ground floor

| Ordana noor |               |
|-------------|---------------|
|             |               |
|             | 4.23m x 4.68m |
|             | 4.09m × 2.76m |
| Garage      |               |