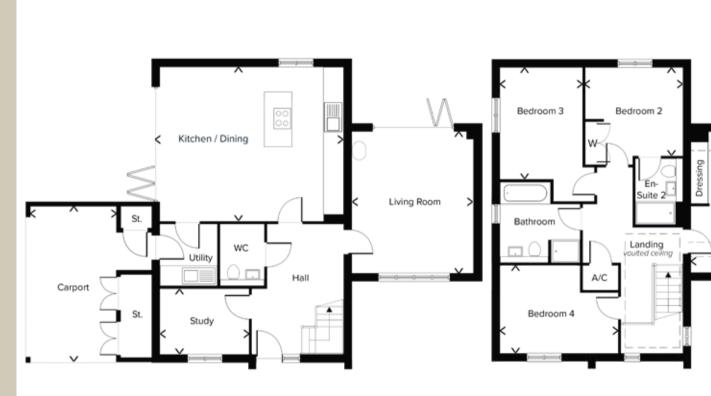

# PRIME LOCATION

| 1110 | 108 | Durner | 10 | un | optiv | J110 |
|------|-----|--------|----|----|-------|------|
|      |     |        |    |    |       |      |

| Ground floor |               |  | First Floor    |               |  |  |
|--------------|---------------|--|----------------|---------------|--|--|
|              | 5.81m x 6.39m |  | Master Bedroom |               |  |  |
|              |               |  | Bedroom 2      |               |  |  |
|              |               |  | Bedroom 3      | 2.85m x 4.12m |  |  |
|              | 3.94m x 6.08m |  | Bedroom 4      | 2.85m x 4.12m |  |  |