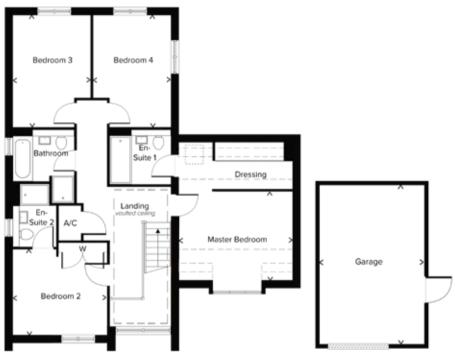

\*The log-burner is an optional extra

| ound floor   |               |  | First Floor    |             |  |
|--------------|---------------|--|----------------|-------------|--|
| hen / Dining | 5.81m x 6.39m |  | Master Bedroom |             |  |
|              |               |  | Bedroom 2      |             |  |
|              |               |  | Bedroom 3      | 2.85m x 4.1 |  |
| age          | 4.00m x 6.08m |  | Bedroom 4      | 2.85m x 4.1 |  |

\*The log-burner is an optional extra

Ground floor

5.81m x 6.39m 1' 4.15m x 5.02m 1: 3.44m x 2.95m 1'

### First Floor

ster Bedroom 4.15m x 3.25m 13'6" x 10 droom 2 3.44m x 3.13m 11'3" x 10'3 droom 3 2.85m x 4.12m 9'3" x 13'5 droom 4 2.85m x 4.12m 9'3" x 13'5

\*The log-burner is an optional extra

| iround tloc | r |
|-------------|---|
| Ground floc | 4 |
|             |   |