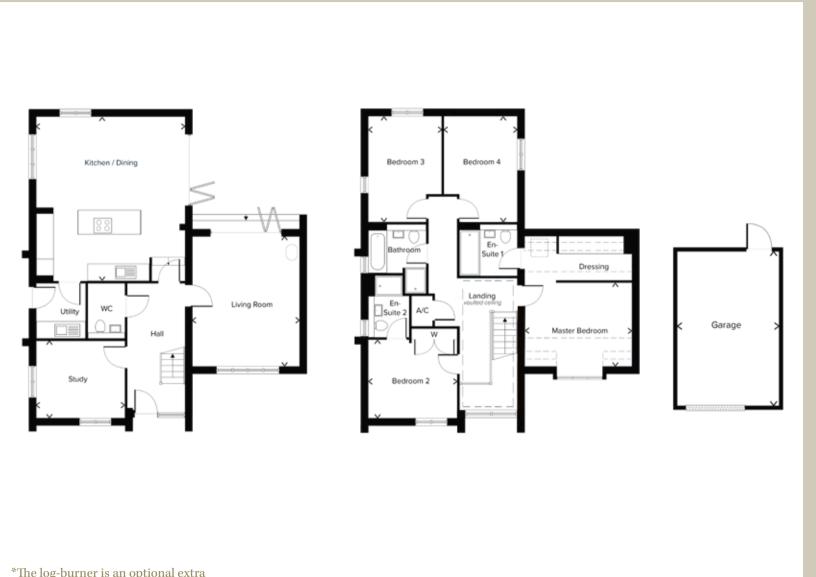

\*Images from completed MMH developments

\*The log-burner is an optional extra

Ground floor

| Ordana noor |               |
|-------------|---------------|
|             |               |
|             | 4.23m x 4.68m |
|             | 4.09m × 2.76m |
| Garage      |               |

### First Floor

| Master Bedroom | 4.23m x 2.98m |  |
|----------------|---------------|--|
| Bedroom 2      | 4.14m x 2.99m |  |
| Bedroom 3      | 2.80m x 3.82m |  |
| Bedroom 4      |               |  |
|                |               |  |

\*The log-burner is an optional extra

| ound floor   |               |  | First Floor    |             |  |
|--------------|---------------|--|----------------|-------------|--|
| hen / Dining | 5.81m x 6.39m |  | Master Bedroom |             |  |
|              |               |  | Bedroom 2      |             |  |
|              |               |  | Bedroom 3      | 2.85m x 4.1 |  |
| age          | 4.00m x 6.08m |  | Bedroom 4      | 2.85m x 4.1 |  |

\*The log-burner is an optional extra

Ground floor

5.81m x 6.39m 1' 4.15m x 5.02m 1: 3.44m x 2.95m 1'

### First Floor

ster Bedroom 4.15m x 3.25m 13'6" x 10 droom 2 3.44m x 3.13m 11'3" x 10'3 droom 3 2.85m x 4.12m 9'3" x 13'5 droom 4 2.85m x 4.12m 9'3" x 13'5

\*The log-burner is an optional extra

| iround tloc | r |
|-------------|---|
| Ground floc | 4 |
|             |   |

Kitchen / Dinin Living Study x 5.26m x 4.79m

4.15m x 4.79m 3.00m x 2.20m 2.93m x 5.18m

### First Floor

 Master Bedroom
 4.15m x 3.10m

 Bedroom 2
 3.36m x 3.02m

 Bedroom 3
 2.80m x 3.83m

 Bedroom 4
 4.06m x 3.02m

13'6" × 10'2" 11'0" × 9'9" 9'2" × 12'6"

# PRIME LOCATION

| 1110 | 108 | Durner | 10 | un | optiv | J110 |
|------|-----|--------|----|----|-------|------|
|      |     |        |    |    |       |      |

| Ground floor |               |  | First Floor    |               |  |  |
|--------------|---------------|--|----------------|---------------|--|--|
|              | 5.81m x 6.39m |  | Master Bedroom |               |  |  |
|              |               |  | Bedroom 2      |               |  |  |
|              |               |  | Bedroom 3      | 2.85m x 4.12m |  |  |
|              | 3.94m x 6.08m |  | Bedroom 4      | 2.85m x 4.12m |  |  |